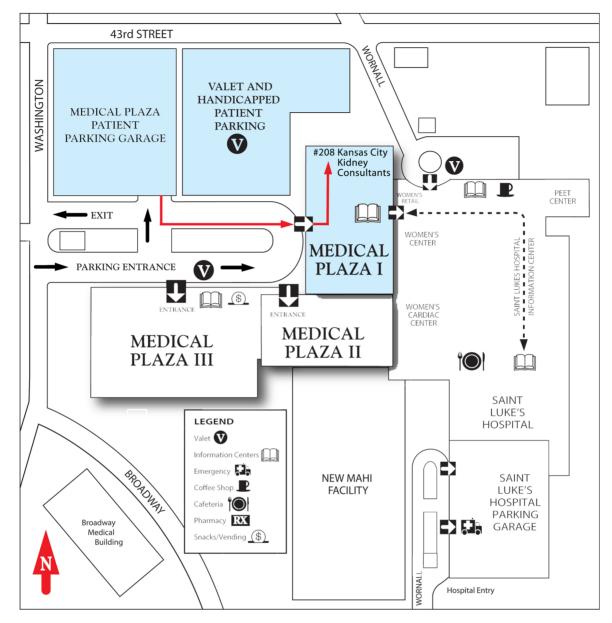

## MEDICAL PLAZA I: 4320 Wornall, Kansas City, MO 64111 Kansas City Kidney Consultants: Suite #208

One block west of Saints Luke's Hospital. Enter the complex from **ADDRESS** Washington/Broadway Street.

Park in Medical Plaza Patient Parking Garage. Located on the corner of Washington and **PARKING** 43rd Street. (Entrance off of Washington)

Kansas City Kidney Consultants is located in Suite #208 of Medical Plaza I. Follow the red arrows as seen on the map. Exit the parking garage on the main level and turn left **OFFICE** towards Medical Plaza I building. (The main entrance is on floor 2) After entering the main doors take the first hallway to the left and Kansas City Kidney Consultants is located at the end of this hallway, Suite #208.

## LOCATION